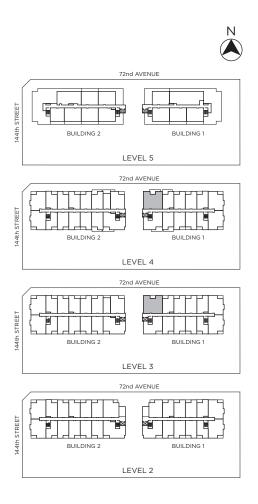

| Balcony 61 - 121 sq.ft.





### **AMSONSQUARE.COM**







Jr. 2 Bedroom, 2 Bath
Suite A202, A203, A209, A210, A302,
A309, A310, A409, A410, B203, B204, B213, B302,
B303, B304, B305, B312, B313, B403, B404, B412
Interior 686 sq.ft. | Balcony 61 sq.ft.











Jr. 2 Bedroom, 1.5 Bath
Suite A208, A308, A311, A408, A411,
B209, B211, B309, B311, B409
Interior 665 - 670 sq.ft. | Balcony 61 - 66 sq.ft.











# Plan F

Jr. 3 Bedroom, 2 Bath Suite A206, A207, A306, A307, A406, A407, B207, B208, B307, B308, B407, B408 Interior 974 sq.ft. | Balcony 60 sq.ft.











# Plan G

1 Bedroom, 1 Bath Suite A205, A305, A405, B206, B306, B406 Interior 552 sq.ft. | Balcony 59 sq.ft.











# Plan H

Suite A312, A412 | Jr. 3 Bedroom, 2 Bath Interior 1,176 sq.ft. | Balcony 58 - 123 sq.ft.











# Plan I

Suite B315, B415 | Jr. 2 Bedroom, 2 Bath Interior 848 sq.ft. | Balcony 61 sq.ft.











# Plan J

2 Bedroom, 2 Bath

Suite A501, A502, A503, B502, B503, B505, B506 Interior 846 - 858 sq.ft. | Balcony 184 - 645 sq.ft.













# Plan J3

Suite B501 | 2 Bedroom, 2 Bath Interior 832 sq.ft. | Balcony 453 sq.ft.













# Plan J4

Suite A504 | 2 Bedroom, 2 Bath Interior 856 sq.ft. | Balcony 645 sq.ft.













# Plan K

Suite B504 | Jr. 2 Bedroom, 2 Bath Interior 697 sq.ft. | Balcony 148 sq.ft.











# Plan S

Suite B314, B414 | Studio, 1 Bath Interior 418 sq.ft. | Balcony 56 - 102 sq.ft.









# **Key Plans**

# T2nd AVENUE AMENITY B505 B506 B504 B503 B502 B501 BUILDING 2 BUILDING 1 LEVEL 5