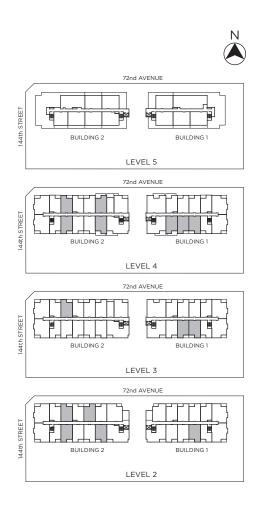

Jr. 3 Bedroom, 2 Bath Interior 1,084 sq.ft. | Balcony 66 - 138 sq.ft.











# Plan A1

Suite B201 | Jr. 3 Bedroom, 2 Bath Interior 1,122 sq.ft. | Balcony 66 sq.ft.





### **AMSONSQUARE.COM**







# Plan B

Suite B214 | Jr. 3 Bedroom, 2 Bath Interior 967 sq.ft. | Balcony 50 sq.ft.











# Plan C

Suite A301, A401 | Jr. 3 Bedroom, 2 Bath Interior 950 - 954 sq.ft. | Balcony 69 - 136 sq.ft.





### **AMSONSQUARE.COM**







# Plan C1

Suite A201 | Jr. 3 Bedroom, 2 Bath Interior 989 sq.ft. | Balcony 69 sq.ft.











# Plan D

Suite A212 | Jr. 2 Bedroom, 2 Bath Interior 816 sq.ft. | Balcony 50 sq.ft.











Jr. 2 Bedroom, 1 Bath Suite A204, A303, A304, A402, A403, A404, B202, B205, B210, B212, B310, B402, B405, B410, B413 Interior 686 sq.ft. | Balcony 61 - 121 sq.ft.











1 Bedroom + Den, 1 Bath Suite A211, B411 Interior 665 sq.ft. | Balcony 61 - 121 sq.ft.





### **AMSONSQUARE.COM**







Jr. 2 Bedroom, 2 Bath
Suite A202, A203, A209, A210, A302,
A309, A310, A409, A410, B203, B204, B213, B302,
B303, B304, B305, B312, B313, B403, B404, B412
Interior 686 sq.ft. | Balcony 61 sq.ft.











Jr. 2 Bedroom, 1.5 Bath
Suite A208, A308, A311, A408, A411,
B209, B211, B309, B311, B409
Interior 665 - 670 sq.ft. | Balcony 61 - 66 sq.ft.











# Plan F

Jr. 3 Bedroom, 2 Bath Suite A206, A207, A306, A307, A406, A407, B207, B208, B307, B308, B407, B408 Interior 974 sq.ft. | Balcony 60 sq.ft.











# Plan G

1 Bedroom, 1 Bath Suite A205, A305, A405, B206, B306, B406 Interior 552 sq.ft. | Balcony 59 sq.ft.











# Plan H

Suite A312, A412 | Jr. 3