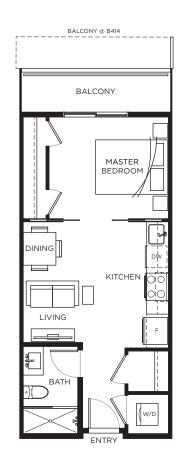

# Plan S

Suite B314, B414 | Studio, 1 Bath Interior 418 sq.ft. | Balcony 56 - 102 sq.ft.