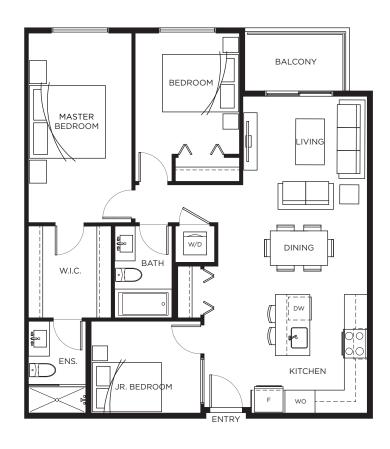

# Plan C

Suite A301, A401 | Jr. 3 Bedroom, 2 Bath Interior 950 - 954 sq.ft. | Balcony 69 - 136 sq.ft.