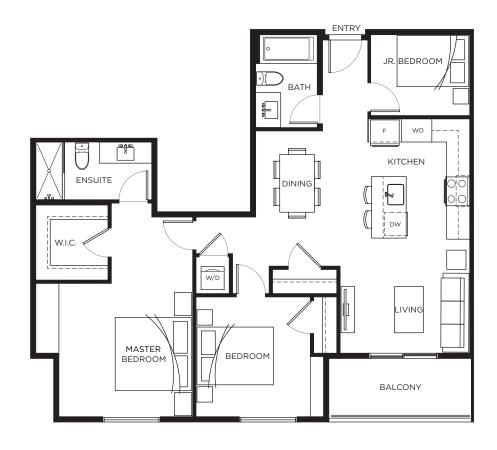

# Plan A

Suite B301, B401 | Jr. 3 Bedroom, 2 Bath Interior 1,084 sq.ft. | Balcony 66 - 138 sq.ft.