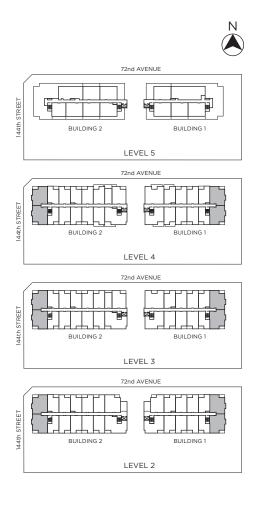

2 Bedroom, 1 Bath Suite A204, A303, A304, A402, A403, A404, B202, B205, B210, B212, B310, B402, B405, B410, B413 Interior 686 sq.ft. | Balcony 61 - 121 sq.ft.











1 Bedroom + Den, 1 Bath Suite A211, B411 Interior 665 sq.ft. | Balcony 61 - 121 sq.ft.





### **AMSONSQUARE.COM**







Jr. 2 Bedroom, 2 Bath
Suite A202, A203, A209, A210, A302,
A309, A310, A409, A410, B203, B204, B213, B302,
B303, B304, B305, B312, B313, B403, B404, B412
Interior 686 sq.ft. | Balcony 61 sq.ft.











Jr. 2 Bedroom, 1.5 Bath
Suite A208, A308, A311, A408, A411,
B209, B211, B309, B311, B409
Interior 665 - 670 sq.ft. | Balcony 61 - 66 sq.ft.











# Plan F

Jr. 3 Bedroom, 2 Bath Suite A206, A207, A306, A307, A406, A407, B207, B208, B307, B308, B407, B408 Interior 974 sq.ft. | Balcony 60 sq.ft.











# Plan G

1 Bedroom, 1 Bath Suite A205, A305, A405, B206, B306, B406 Interior 552 sq.ft. | Balcony 59 sq.ft.











# Plan H

Suite A312, A412 | Jr. 3 Bedroom, 2 Bath Interior 1,176 sq.ft. | Balcony 58 - 123 sq.ft.











# Plan I

Suite B315, B415 | Jr. 2 Bedroom, 2 Bath Interior 848 sq.ft. | Balcony 61 sq.ft.











# Plan J

2 Bedroom, 2 Bath

Suite A501, A502, A503, B502, B503, B505, B506 Interior 846 - 858 sq.ft. | Balcony 184 - 645 sq.ft.













# Plan J3

Suite B501 | 2 Bedroom, 2 Bath Interior 832 sq.ft. | Balcony 453 sq.ft.













# Plan J4

Suite A504 | 2 Bedroom, 2 Bath Interior 856 sq.ft. | Balcony 645 sq.ft.













# Plan K

Suite B504 | Jr. 2 Bedroom, 2 Bath Interior 697 sq.ft. | Balcony 148 sq.ft.











# Plan S

Suite B314, B414 |