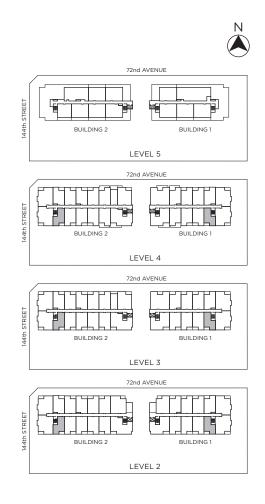

r 686 sq.ft. | Balcony 61 - 121 sq.ft.











1 Bedroom + Den, 1 Bath Suite A211, B411 Interior 665 sq.ft. | Balcony 61 - 121 sq.ft.





### **AMSONSQUARE.COM**







Jr. 2 Bedroom, 2 Bath
Suite A202, A203, A209, A210, A302,
A309, A310, A409, A410, B203, B204, B213, B302,
B303, B304, B305, B312, B313, B403, B404, B412
Interior 686 sq.ft. | Balcony 61 sq.ft.











Jr. 2 Bedroom, 1.5 Bath
Suite A208, A308, A311, A408, A411,
B209, B211, B309, B311, B409
Interior 665 - 670 sq.ft. | Balcony 61 - 66 sq.ft.











# Plan F

Jr. 3 Bedroom, 2 Bath Suite A206, A207, A306, A307, A406, A407, B207, B208, B307, B308, B407, B408 Interior 974 sq.ft. | Balcony 60 sq.ft.











# Plan G

1 Bedroom, 1 Bath Suite A205, A305, A405, B206, B306, B406 Interior 552 sq.ft. | Balcony 59 sq.ft.











# Plan H

Suite A312, A412 | Jr. 3 Bedroom, 2 Bath Interior 1,176 sq.ft. | Balcony 58 - 123 sq.ft.











# Plan I

Suite B315, B415 | Jr. 2 Bedroom, 2 Bath Interior 848 sq.ft. | Balcony 61 sq.ft.











# Plan J

2 Bedroom, 2 Bath

Suite A501, A502, A503, B502, B503, B505, B506 Interior 846 - 858 sq.ft. | Balcony 184 - 645 sq.ft.













# Plan J3

Suite B501 | 2 Bedroom, 2 Bath Interior 832 sq.ft. | Balcony 453 sq.ft.













# Plan J4

Suite A504 | 2 Bedroom, 2 Bath Interior 856 sq.ft. | Balcony 645 sq.ft.













# Plan K

Suite B504 | Jr. 2 Bedroom, 2 Bath Interior 697 sq.ft. | Balcony 148 sq.ft.











# Plan S

Suite B314, B414 | Studio, 1 Bath Interior 418 sq.ft. | Balcony 56 - 102 sq.ft.









# **Key Plans**

# T2nd AVENUE AMENITY B505 B506 B