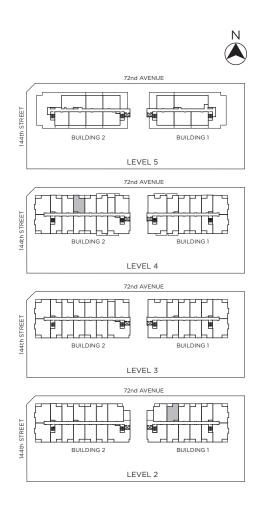

B201 | Jr. 3 Bedroom, 2 Bath Interior 1,122 sq.ft. | Balcony 66 sq.ft.





### **AMSONSQUARE.COM**







# Plan B

Suite B214 | Jr. 3 Bedroom, 2 Bath Interior 967 sq.ft. | Balcony 50 sq.ft.











# Plan C

Suite A301, A401 | Jr. 3 Bedroom, 2 Bath Interior 950 - 954 sq.ft. | Balcony 69 - 136 sq.ft.





### **AMSONSQUARE.COM**







# Plan C1

Suite A201 | Jr. 3 Bedroom, 2 Bath Interior 989 sq.ft. | Balcony 69 sq.ft.











# Plan D

Suite A212 | Jr. 2 Bedroom, 2 Bath Interior 816 sq.ft. | Balcony 50 sq.ft.











Jr. 2 Bedroom, 1 Bath Suite A204, A303, A304, A402, A403, A404, B202, B205, B210, B212, B310, B402, B405, B410, B413 Interior 686 sq.ft. | Balcony 61 - 121 sq.ft.











1 Bedroom + Den, 1 Bath Suite A211, B411 Interior 665 sq.ft. | Balcony 61 - 121 sq.ft.





### **AMSONSQUARE.COM**







Jr. 2 Bedroom, 2 Bath
Suite A202, A203, A209, A210, A302,
A309, A310, A409, A410, B203, B204, B213, B302,
B303, B304, B305, B312, B313, B403, B404, B412
Interior 686 sq.ft. | Balcony 61 sq.ft.











Jr. 2 Bedroom, 1.5 Bath
Suite A208, A308, A311, A408, A411,
B209, B211, B309, B311, B409
Interior 665 - 670 sq.ft. | Balcony 61 - 66 sq.ft.











# Plan F

Jr. 3 Bedroom, 2 Bath Suite A206, A207, A306, A307, A406, A407, B207, B208, B307, B308, B407, B408 Interior 974 sq.ft. | Balcony 60 sq.ft.











# Plan G

1 Bedroom, 1 Bath Suite A205, A305, A405, B206, B306, B406 Interior 552 sq.ft. | Balcony 59 sq.ft.











# Plan H

Suite A312, A412 | Jr. 3 Bedroom, 2 Bath Interior 1,176 sq.ft. | Balcony 58 - 123 sq.ft.











# Plan I

Suite B315,