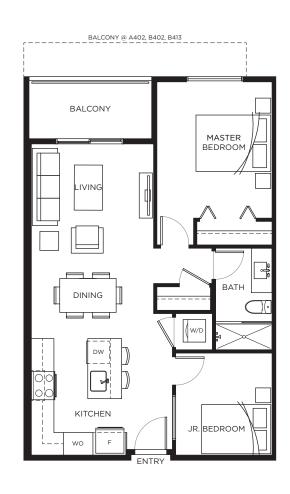

# Plan D

Suite A212 | Jr. 2 Bedroom, 2 Bath Interior 816 sq.ft. | Balcony 50 sq.ft.

Jr. 2 Bedroom, 1 Bath Suite A204, A303, A304, A402, A403, A404, B202, B205, B210, B212, B310, B402, B405, B410, B413 Interior 686 sq.ft. | Balcony 61 - 121 sq.ft.