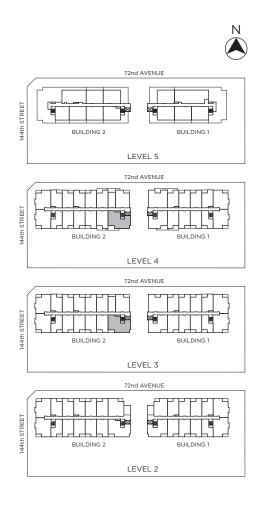

# Plan A

Suite B301, B401 | Jr. 3 Bedroom, 2 Bath Interior 1,084 sq.ft. | Balcony 66 - 138 sq.ft.











# Plan A1

Suite B201 | Jr. 3 Bedroom, 2 Bath Interior 1,122 sq.ft. | Balcony 66 sq.ft.





### **AMSONSQUARE.COM**







# Plan B

Suite B214 | Jr. 3 Bedroom, 2 Bath Interior 967 sq.ft. | Balcony 50 sq.ft.











# Plan C

Suite A301, A401 | Jr. 3 Bedroom, 2 Bath Interior 950 - 954 sq.ft. | Balcony 69 - 136 sq.ft.





### **AMSONSQUARE.COM**







# Plan C1

Suite A201 | Jr. 3 Bedroom, 2 Bath Interior 989 sq.ft. | Balcony 69 sq.ft.











# Plan D

Suite A212 | Jr. 2 Bedroom, 2 Bath Interior 816 sq.ft. | Balcony 50 sq.ft.











Jr. 2 Bedroom, 1 Bath Suite A204, A303, A304, A402, A403, A404, B202, B205, B210, B212, B310, B402, B405, B410, B413 Interior 686 sq.ft. | Balcony 61 - 121 sq.ft.











1 Bedroom + Den, 1 Bath Suite A211, B411 Interior 665 sq.ft. | Bal