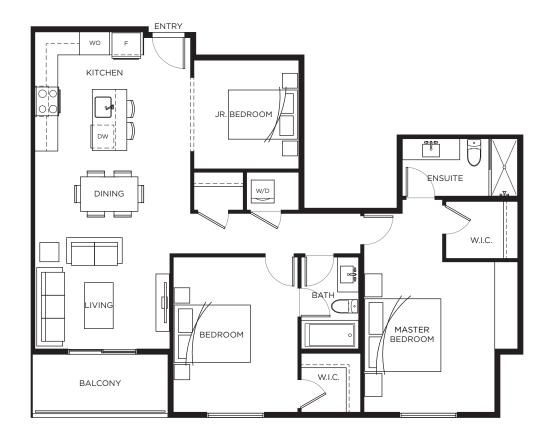

# Plan A

Suite B301, B401 | Jr. 3 Bedroom, 2 Bath Interior 1,084 sq.ft. | Balcony 66 - 138 sq.ft.