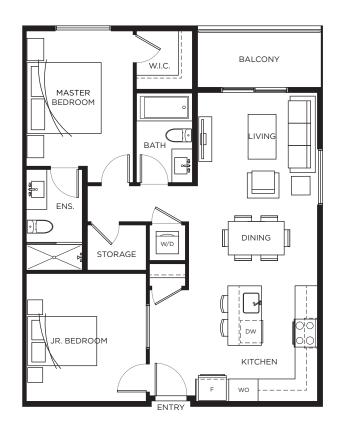

# Plan J

2 Bedroom, 2 Bath

Suite A501, A502, A503, B502, B503, B505, B506 Interior 846 - 858 sq.ft. | Balcony 184 - 645 sq.ft.