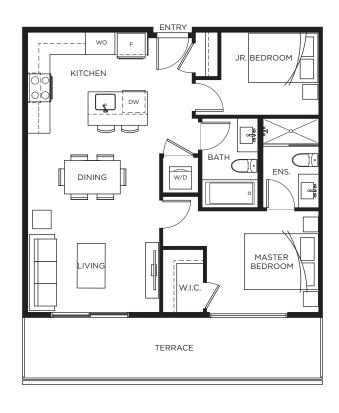

# Plan A

Suite B301, B401 | Jr. 3 Bedroom, 2 Bath Interior 1,084 sq.ft. | Balcony 66 - 138 sq.ft.

# Plan A1

Suite B201 | Jr. 3 Bedroom, 2 Bath Interior 1,122 sq.ft. | Balcony 66 sq.ft.