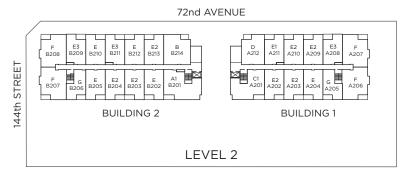

Bath Interior 1,176 sq.ft. | Balcony 58 - 123 sq.ft.











# Plan I

Suite B315, B415 | Jr. 2 Bedroom, 2 Bath Interior 848 sq.ft. | Balcony 61 sq.ft.











# Plan J

2 Bedroom, 2 Bath

Suite A501, A502, A503, B502, B503, B505, B506 Interior 846 - 858 sq.ft. | Balcony 184 - 645 sq.ft.













# Plan J3

Suite B501 | 2 Bedroom, 2 Bath Interior 832 sq.ft. | Balcony 453 sq.ft.













# Plan J4

Suite A504 | 2 Bedroom, 2 Bath Interior 856 sq.ft. | Balcony 645 sq.ft.













# Plan K

Suite B504 | Jr. 2 Bedroom, 2 Bath Interior 697 sq.ft. | Balcony 148 sq.ft.











# Plan S

Suite B314, B414 | Studio, 1 Bath Interior 418 sq.ft. | Balcony 56 - 102 sq.ft.









# **Key Plans**

# T2nd AVENUE AMENITY B505 B506 B504 B503 B502 B501 BUILDING 2 BUILDING 1 LEVEL 5