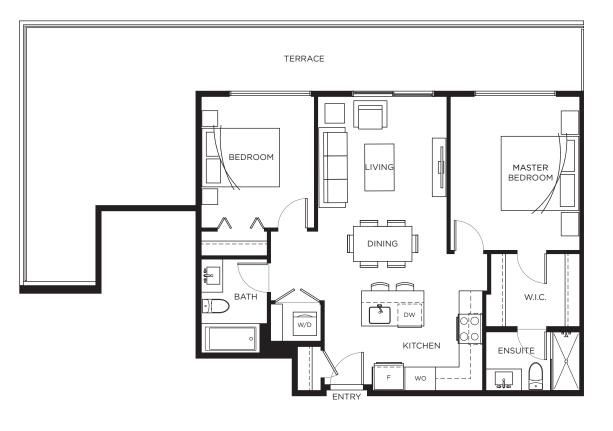

# Plan J3

Suite B501 | 2 Bedroom, 2 Bath Interior 832 sq.ft. | Balcony 453 sq.ft.

# Plan K

Suite B504 | Jr. 2 Bedroom, 2 Bath Interior 697 sq.ft. | Balcony 148 sq.ft.