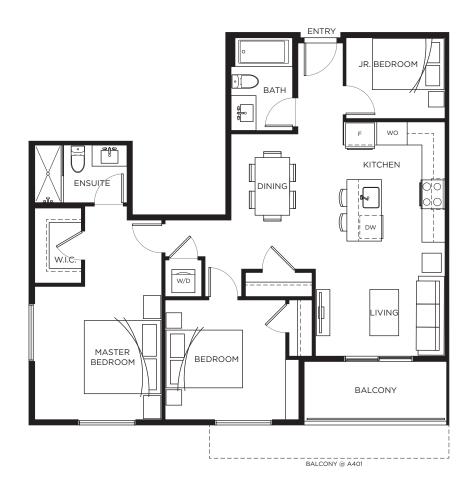

# Plan A

Suite B301, B401 | Jr. 3 Bedroom, 2 Bath Interior 1,084 sq.ft. | Balcony 66 - 138 sq.ft.