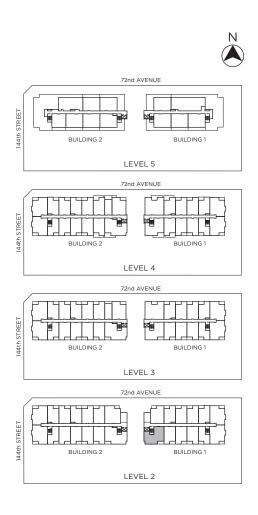

# Plan A

Suite B301, B401 | Jr. 3 Bedroom, 2 Bath Interior 1,084 sq.ft. | Balcony 66 - 138 sq.ft.











# Plan A1

Suite B201 | Jr. 3 Bedroom, 2 Bath Interior 1,122 sq.ft. | Balcony 66 sq.ft.





### **AMSONSQUARE.COM**







# Plan B

Suite B214 | Jr. 3 Bedroom, 2 Bath Interior 967 sq.ft. | Balcony 50 sq.ft.











# Plan C

Suite A301, A401 | Jr. 3 Bedroom, 2 Bath Interior 950 - 954 sq.ft. | Balcony 69 - 136 sq.ft.





### **AMSONSQUARE.COM**







# Plan C1

Suite A201 | Jr. 3 Bedroom, 2 Bath Interior 989 sq.ft. | Balcony 69 sq.ft.











# Plan D

Suite A212 | Jr. 2 Bedroom, 2 Bath Interior 816 sq.ft. | Balcony 50 sq.ft.











Jr. 2 Bedroom, 1 Bath Suite A204, A303, A304, A402, A403, A404, B202, B205, B210, B212, B310, B402, B405, B410, B413 Interior 686 sq.ft. | Balcony 61 - 121 sq.ft.











1 Bedroom + Den, 1 Bath Suite A211, B411 Interior 665 sq.ft. | Balcony 61 - 121 sq.ft.





### **AMSONSQUARE.COM**







Jr. 2 Bedroom, 2 Bath
Suite A202, A203, A209, A210, A302,
A309, A310, A409, A410, B203, B204, B213, B302,
B303, B304, B305, B312, B313, B403, B404, B412
Interior 686 sq.ft. | Balcony 61 sq.ft.











Jr. 2 Bedroom, 1.5 Bath
Suite A208, A308, A311, A408, A411,
B209, B211, B309, B311, B409
Interior 665 - 670 sq.ft. | Balcony 61 - 66 sq.ft.











# Plan F

Jr. 3 Bedroom, 2 Bath Suite A206,