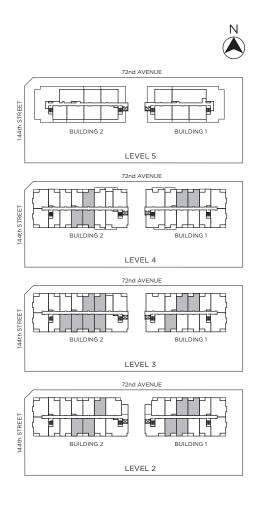

1 | Jr. 3 Bedroom, 2 Bath Interior 950 - 954 sq.ft. | Balcony 69 - 136 sq.ft.





### **AMSONSQUARE.COM**







# Plan C1

Suite A201 | Jr. 3 Bedroom, 2 Bath Interior 989 sq.ft. | Balcony 69 sq.ft.











# Plan D

Suite A212 | Jr. 2 Bedroom, 2 Bath Interior 816 sq.ft. | Balcony 50 sq.ft.











Jr. 2 Bedroom, 1 Bath Suite A204, A303, A304, A402, A403, A404, B202, B205, B210, B212, B310, B402, B405, B410, B413 Interior 686 sq.ft. | Balcony 61 - 121 sq.ft.











1 Bedroom + Den, 1 Bath Suite A211, B411 Interior 665 sq.ft. | Balcony 61 - 121 sq.ft.





### **AMSONSQUARE.COM**







Jr. 2 Bedroom, 2 Bath
Suite A202, A203, A209, A210, A302,
A309, A310, A409, A410, B203, B204, B213, B302,
B303, B304, B305, B312, B313, B403, B404, B412
Interior 686 sq.ft. | Balcony 61 sq.ft.











Jr. 2 Bedroom, 1.5 Bath
Suite A208, A308, A311, A408, A411,
B209, B211, B309, B311, B409
Interior 665 - 670 sq.ft. | Balcony 61 - 66 sq.ft.











# Plan F

Jr. 3 Bedroom, 2 Bath Suite A206, A207, A306, A307, A406, A407, B207, B208, B307, B308, B407, B408 Interior 974 sq.ft. | Balcony 60 sq.ft.











# Plan G

1 Bedroom, 1 Bath Suite A205, A305, A405, B206, B306, B406 Interior 552 sq.ft. | Balcony 59 sq.ft.











# Plan H

Suite A312, A412 | Jr. 3 Bedroom, 2 Bath Interior 1,176 sq.ft. | Balcony 58 - 123 sq.ft.











# Plan I

Suite B315, B415 | Jr. 2 Bedroom, 2 Bath Interior 848 sq.ft. | Balcony 61 sq.ft.











# Plan J

2 Bedroom, 2 Bath

Suite A501, A502, A503, B502, B503, B505, B506 Interior 846 - 858 sq.ft. | Balcony 184 - 645 sq.ft.













# Plan