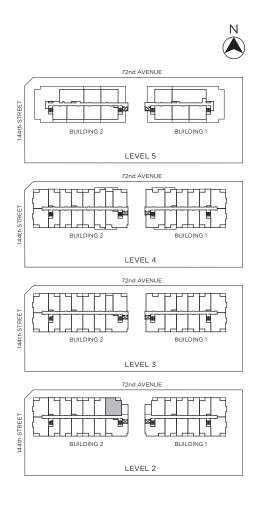

# Plan A

Suite B301, B401 | Jr. 3 Bedroom, 2 Bath Interior 1,084 sq.ft. | Balcony 66 - 138 sq.ft.











# Plan A1

Suite B201 | Jr. 3 Bedroom, 2 Bath Interior 1,122 sq.ft. | Balcony 66 sq.ft.





### **AMSONSQUARE.COM**







# Plan B

Suite B214 | Jr. 3 Bedroom, 2 Bath Interior 967 sq.ft. | Balcony 50 sq.ft.











# Plan C

Suite A301, A401 | Jr. 3 Bedroom, 2 Bath Interior 950 - 954 sq.ft. | Balcony 69 - 136 sq.ft.





### **AMSONSQUARE.COM**







# Plan C1

Suite A201 | Jr. 3 Bedroom, 2 Bath Interior 989 sq.ft. | Balcony 69 sq.ft.











# Plan D

Suite A212 | Jr. 2 Bedroom, 2 Bath Interior 816 sq.ft. | Balcony 50 sq.ft.











Jr. 2 Bedroom, 1 Bath Suite A204, A303, A304, A402, A403, A404, B202, B205, B210, B212, B310, B402, B405, B410, B413 Interior 686 sq.ft. | Balcony 61 - 121 sq.ft.











1 Bedroom + Den, 1 Bath Suite A211, B411 Interior 665 sq.ft. | Balcony 61 - 121 sq.ft.





### **AMSONSQUARE.COM**







Jr. 2 Bedroom, 2 Bath
Suite A202, A203, A209, A210, A302,
A309, A310, A409, A410, B203, B204, B213, B302,
B303, B304, B305, B312, B313, B403, B404, B412
Interior 6