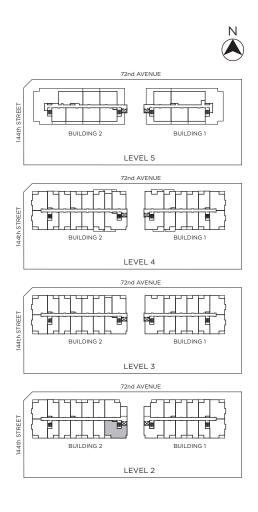

# Plan A

Suite B301, B401 | Jr. 3 Bedroom, 2 Bath Interior 1,084 sq.ft. | Balcony 66 - 138 sq.ft.











# Plan A1

Suite B201 | Jr. 3 Bedroom, 2 Bath Interior 1,122 sq.ft. | Balcony 66 sq.ft.





### **AMSONSQUARE.COM**







# Plan B

Suite B214 | Jr. 3 Bedroom, 2 Bath Interior 967 sq.ft. | Balcony 50 sq.ft.











# Plan C

Suite A301, A401 | Jr. 3 Bedroom, 2 Bath Interior 950 - 954 sq.ft. | Balcony 69 - 136 sq.ft.





### **AMSONSQUARE.COM**







# Plan C1

Suite A201 | Jr. 3 Bedroom, 2 Bath Interior 989 sq.ft. | Balcony 69 sq.ft.











# Plan D

Suite A212 | Jr. 2 Bedroom, 2 Bath Interior 816 sq.ft. | Balcony 50 sq.ft.











Jr. 2 Bedroom, 1 Bath Suite A204, A303, A304, A402, A403, A404, B202, B205, B210, B212, B310, B402, B405, B410, B413 Interior 686 sq.ft. | Balcony 61 - 121 sq.ft.











1 Bedroom + Den, 1 Bath Suite A211, B411 Interior 665 sq.ft. | Balcony 61 - 121 sq.ft.





### **AMSONSQUARE.COM**







Jr. 2 Bedroom, 2 Bath
Suite A202, A203, A2