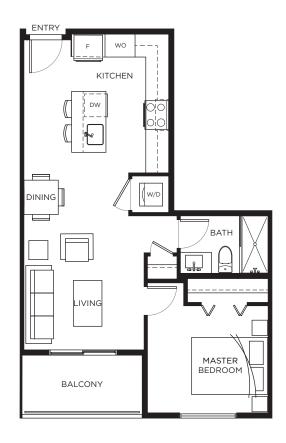

# Plan G

1 Bedroom, 1 Bath Suite A205, A305, A405, B206, B306, B406 Interior 552 sq.ft. | Balcony 59 sq.ft.