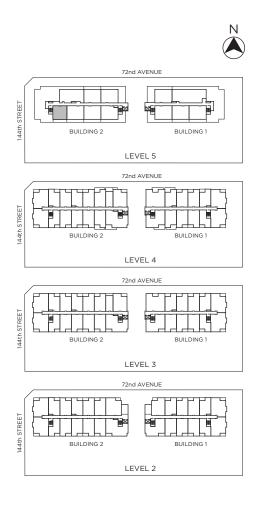

or 974 sq.ft. | Balcony 60 sq.ft.











# Plan G

1 Bedroom, 1 Bath Suite A205, A305, A405, B206, B306, B406 Interior 552 sq.ft. | Balcony 59 sq.ft.











# Plan H

Suite A312, A412 | Jr. 3 Bedroom, 2 Bath Interior 1,176 sq.ft. | Balcony 58 - 123 sq.ft.











# Plan I

Suite B315, B415 | Jr. 2 Bedroom, 2 Bath Interior 848 sq.ft. | Balcony 61 sq.ft.











# Plan J

2 Bedroom, 2 Bath

Suite A501, A502, A503, B502, B503, B505, B506 Interior 846 - 858 sq.ft. | Balcony 184 - 645 sq.ft.













# Plan J3

Suite B501 | 2 Bedroom, 2 Bath Interior 832 sq.ft. | Balcony 453 sq.ft.













# Plan J4

Suite A504 | 2 Bedroom, 2 Bath Interior 856 sq.ft. | Balcony 645 sq.ft.













# Plan K

Suite B504 | Jr. 2 Bedroom, 2 Bath Interior 697 sq.ft. | Balcony 148 sq.ft.











# Plan S

Suite B314, B414 | Studio, 1 Bath Interior 418 sq.ft. | Balcony 56 - 102 sq.ft.









# **Key Plans**

# T2nd AVENUE AMENITY B505 B506 B504 B503 B502 B501 BUILDING 2 BUILDING 1 LEVEL 5