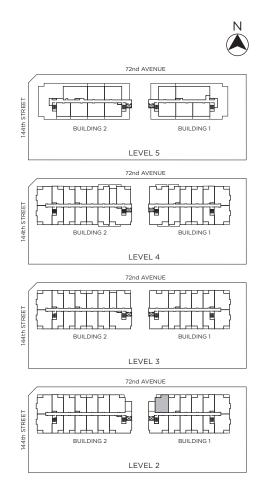

# Plan A

Suite B301, B401 | Jr. 3 Bedroom, 2 Bath Interior 1,084 sq.ft. | Balcony 66 - 138 sq.ft.











# Plan A1

Suite B201 | Jr. 3 Bedroom, 2 Bath Interior 1,122 sq.ft. | Balcony 66 sq.ft.





### **AMSONSQUARE.COM**







# Plan B

Suite B214 | Jr. 3 Bedroom, 2 Bath Interior 967 sq.ft. | Balcony 50 sq.ft.











# Plan C

Suite A301, A401 | Jr. 3 Bedroom, 2 Bath Interior 950 - 954 sq.ft. | Balcony 69 - 136 sq.ft.





### **AMSONSQUARE.COM**







# Plan C1

Suite A201 | Jr. 3 Bedroom, 2 Bath Interior 989 sq.ft. | Balcony 69 sq.ft.











# Plan D

Suite A212 | Jr. 2 Bedroom, 2 Bath Interior 816 sq.ft. | Balcony 50 sq.ft.











Jr. 2 Bedroom, 1 Bath Suite A204, A303, A304, A402, A403, A404, B202, B205, B210, B212, B310, B402, B405, B410, B413 Interior 686 sq.ft. | Balcony 61 - 121 sq.ft.











1 Bedroom + Den, 1 Bath Suite A211, B411 Interior 665 sq.ft. | Balcony 61 - 121 sq.ft.





### **AMSONSQUARE.COM**







Jr. 2 Bedroom, 2 Bath
Suite A202, A203, A209, A210, A302,
A309, A310, A409, A410, B203, B204, B213, B302,
B303, B304, B305, B312, B313, B403, B404, B412
Interior 686 sq.ft. | Balcony 61 sq.ft.











Jr. 2 Bedroom, 1.5 Bath
Suite A208, A308, A311, A408, A411,
B209, B211, B309, B311, B409
Interior 665 - 670 sq.ft. | Balcony 61 - 66 sq.ft.











# Plan F

Jr. 3 Bedroom, 2 Bath Suite A206, A207, A306, A307, A406, A407, B207, B208, B307, B308, B407, B408 Interior 974 sq.ft. | Balcony 6