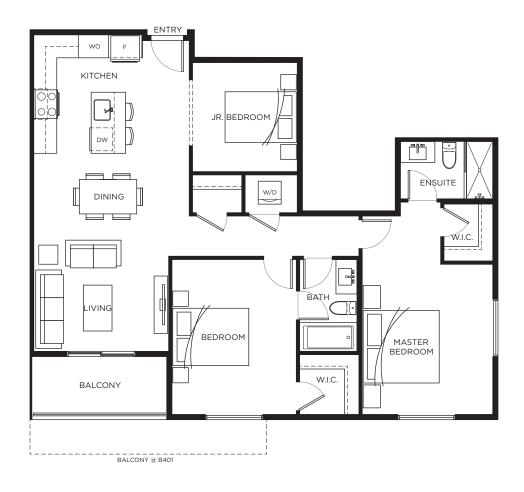

# Plan A

Suite B301, B401 | Jr. 3 Bedroom, 2 Bath Interior 1,084 sq.ft. | Balcony 66 - 138 sq.ft.