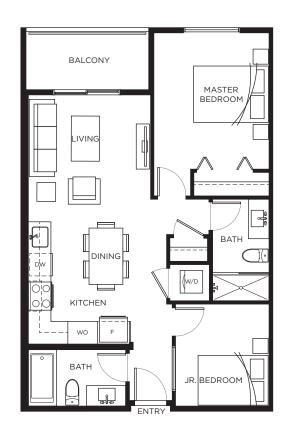

# Plan A

Suite B301, B401 | Jr. 3 Bedroom, 2 Bath Interior 1,084 sq.ft. | Balcony 66 - 138 sq.ft.