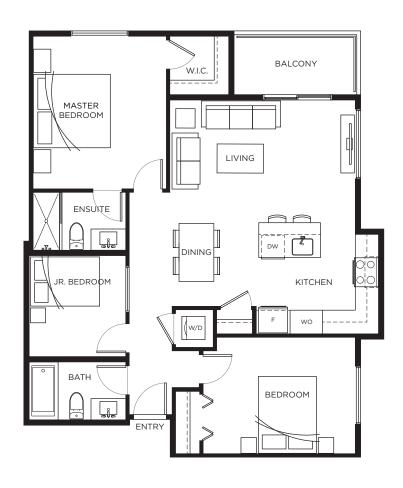

# Plan A

Suite B301, B401 | Jr. 3 Bedroom, 2 Bath Interior 1,084 sq.ft. | Balcony 66 - 138 sq.ft.