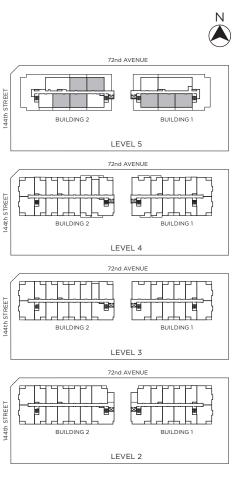

ony 61 sq.ft.











Jr. 2 Bedroom, 1.5 Bath
Suite A208, A308, A311, A408, A411,
B209, B211, B309, B311, B409
Interior 665 - 670 sq.ft. | Balcony 61 - 66 sq.ft.











# Plan F

Jr. 3 Bedroom, 2 Bath Suite A206, A207, A306, A307, A406, A407, B207, B208, B307, B308, B407, B408 Interior 974 sq.ft. | Balcony 60 sq.ft.











# Plan G

1 Bedroom, 1 Bath Suite A205, A305, A405, B206, B306, B406 Interior 552 sq.ft. | Balcony 59 sq.ft.











# Plan H

Suite A312, A412 | Jr. 3 Bedroom, 2 Bath Interior 1,176 sq.ft. | Balcony 58 - 123 sq.ft.











# Plan I

Suite B315, B415 | Jr. 2 Bedroom, 2 Bath Interior 848 sq.ft. | Balcony 61 sq.ft.











# Plan J

2 Bedroom, 2 Bath

Suite A501, A502, A503, B502, B503, B505, B506 Interior 846 - 858 sq.ft. | Balcony 184 - 645 sq.ft.













# Plan J3

Suite B501 | 2 Bedroom, 2 Bath Interior 832 sq.ft. | Balcony 453 sq.ft.













# Plan J4

Suite A504 | 2 Bedroom, 2 Bath Interior 856 sq.ft. | Balcony 645 sq.ft.













# Plan K

Suite B504 | Jr. 2 Bedroom, 2 Bath Interior 697 sq.ft. | Balcony 148 sq.ft.











# Plan S

Suite B314, B414 | Studio, 1 Bath Interior 418 sq.ft. | Balcony 56 - 102 sq.ft.









# **Key Plans**

# T2nd AVENUE AMENITY B505 B506 B504 B503 B502 B501 BUILDING 2 BUILDING 1 LEVEL 5