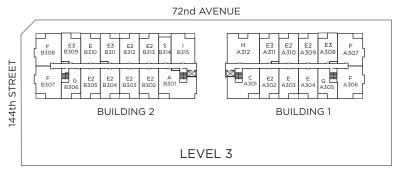

2 Bath Interior 1,176 sq.ft. | Balcony 58 - 123 sq.ft.











# Plan I

Suite B315, B415 | Jr. 2 Bedroom, 2 Bath Interior 848 sq.ft. | Balcony 61 sq.ft.











# Plan J

2 Bedroom, 2 Bath

Suite A501, A502, A503, B502, B503, B505, B506 Interior 846 - 858 sq.ft. | Balcony 184 - 645 sq.ft.













# Plan J3

Suite B501 | 2 Bedroom, 2 Bath Interior 832 sq.ft. | Balcony 453 sq.ft.













# Plan J4

Suite A504 | 2 Bedroom, 2 Bath Interior 856 sq.ft. | Balcony 645 sq.ft.













# Plan K

Suite B504 | Jr. 2 Bedroom, 2 Bath Interior 697 sq.ft. | Balcony 148 sq.ft.











# Plan S

Suite B314, B414 | Studio, 1 Bath Interior 418 sq.ft. | Balcony 56 - 102 sq.ft.









# **Key Plans**

# T2nd AVENUE AMENITY B505 B506 B504 B503 B502 B501 BUILDING 2 BUILDING 1 LEVEL 5