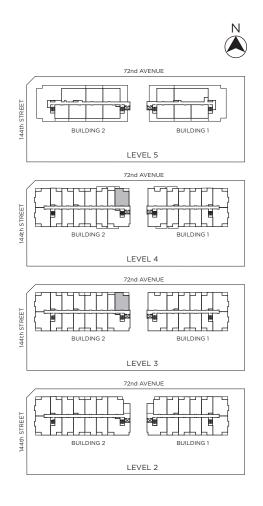

A209, A210, A302,
A309, A310, A409, A410, B203, B204, B213, B302,
B303, B304, B305, B312, B313, B403, B404, B412
Interior 686 sq.ft. | Balcony 61 sq.ft.











Jr. 2 Bedroom, 1.5 Bath
Suite A208, A308, A311, A408, A411,
B209, B211, B309, B311, B409
Interior 665 - 670 sq.ft. | Balcony 61 - 66 sq.ft.











# Plan F

Jr. 3 Bedroom, 2 Bath Suite A206, A207, A306, A307, A406, A407, B207, B208, B307, B308, B407, B408 Interior 974 sq.ft. | Balcony 60 sq.ft.











# Plan G

1 Bedroom, 1 Bath Suite A205, A305, A405, B206, B306, B406 Interior 552 sq.ft. | Balcony 59 sq.ft.











# Plan H

Suite A312, A412 | Jr. 3 Bedroom, 2 Bath Interior 1,176 sq.ft. | Balcony 58 - 123 sq.ft.











# Plan I

Suite B315, B415 | Jr. 2 Bedroom, 2 Bath Interior 848 sq.ft. | Balcony 61 sq.ft.











# Plan J

2 Bedroom, 2 Bath

Suite A501, A502, A503, B502, B503, B505, B506 Interior 846 - 858 sq.ft. | Balcony 184 - 645 sq.ft.













# Plan J3

Suite B501 | 2 Bedroom, 2 Bath Interior 832 sq.ft. | Balcony 453 sq.ft.













# Plan J4

Suite A504 | 2 Bedroom, 2 Bath Interior 856 sq.ft. | Balcony 645 sq.ft.













# Plan K

Suite B504 | Jr. 2 Bedroom, 2 Bath Interior 697 sq.ft. | Balcony 148 sq.ft.











# Plan S

Suite B314, B414 | Studio, 1 Bath Interior 418 sq.ft. | Balcony 56 - 102 sq.ft.









# **Key Plans**

# T2nd AVENUE AMENITY B505 B506 B504 B503 B502 B501 BUILDING 2 BUILDING 1 LEVEL 5