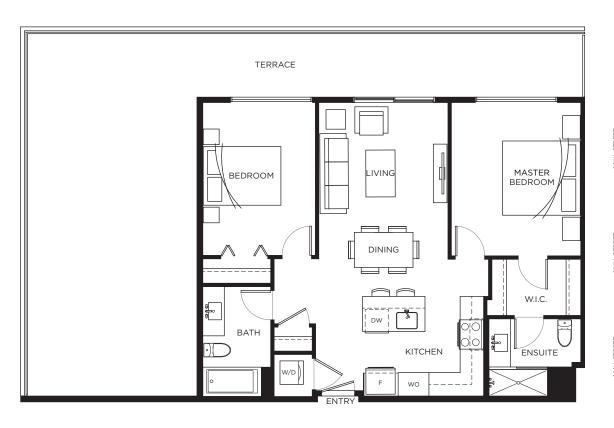

# Plan J

2 Bedroom, 2 Bath

Suite A501, A502, A503, B502, B503, B505, B506 Interior 846 - 858 sq.ft. | Balcony 184 - 645 sq.ft.

# Plan J3

Suite B501 | 2 Bedroom, 2 Bath Interior 832 sq.ft. | Balcony 453 sq.ft.

# Plan J4

Suite A504 | 2 Bedroom, 2 Bath Interior 856 sq.ft. | Balcony 645 sq.ft.