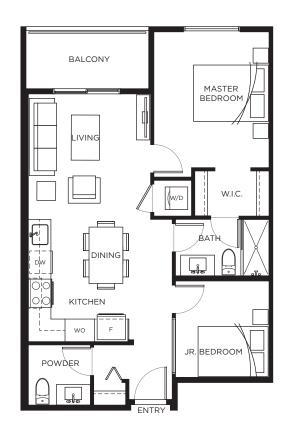

# Plan A1

Suite B201 | Jr. 3 Bedroom, 2 Bath Interior 1,122 sq.ft. | Balcony 66 sq.ft.