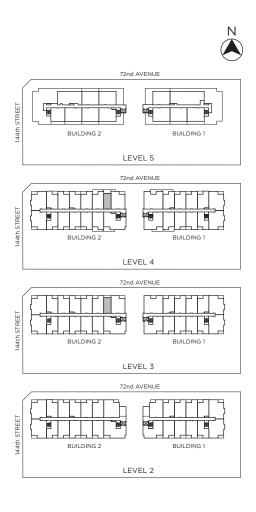

, B306, B406 Interior 552 sq.ft. | Balcony 59 sq.ft.











# Plan H

Suite A312, A412 | Jr. 3 Bedroom, 2 Bath Interior 1,176 sq.ft. | Balcony 58 - 123 sq.ft.











# Plan I

Suite B315, B415 | Jr. 2 Bedroom, 2 Bath Interior 848 sq.ft. | Balcony 61 sq.ft.











# Plan J

2 Bedroom, 2 Bath

Suite A501, A502, A503, B502, B503, B505, B506 Interior 846 - 858 sq.ft. | Balcony 184 - 645 sq.ft.













# Plan J3

Suite B501 | 2 Bedroom, 2 Bath Interior 832 sq.ft. | Balcony 453 sq.ft.













# Plan J4

Suite A504 | 2 Bedroom, 2 Bath Interior 856 sq.ft. | Balcony 645 sq.ft.













# Plan K

Suite B504 | Jr. 2 Bedroom, 2 Bath Interior 697 sq.ft. | Balcony 148 sq.ft.











# Plan S

Suite B314, B414 | Studio, 1 Bath Interior 418 sq.ft. | Balcony 56 - 102 sq.ft.









# **Key Plans**

# T2nd AVENUE AMENITY B505 B506 B504 B503 B502 B501 BUILDING 2 BUILDING 1 LEVEL 5