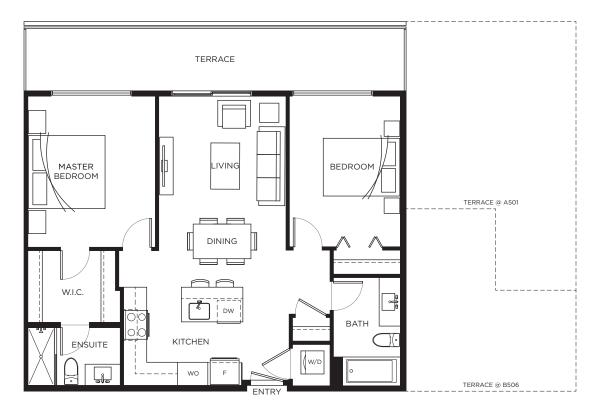

# Plan J

2 Bedroom, 2 Bath

Suite A501, A502, A503, B502, B503, B505, B506 Interior 846 - 858 sq.ft. | Balcony 184 - 645 sq.ft.

# Plan J4

Suite A504 | 2 Bedroom, 2 Bath Interior 856 sq.ft. | Balcony 645 sq.ft.