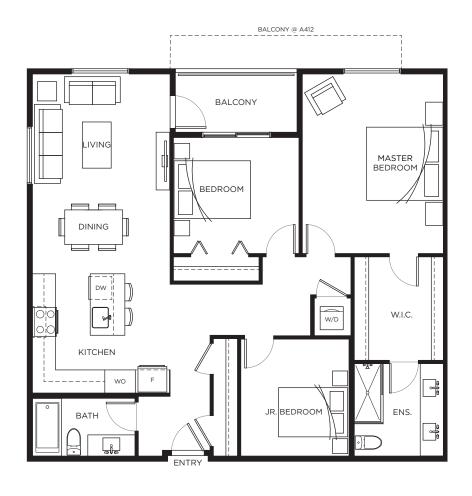

# Plan H

Suite A312, A412 | Jr. 3 Bedroom, 2 Bath Interior 1,176 sq.ft. | Balcony 58 - 123 sq.ft.