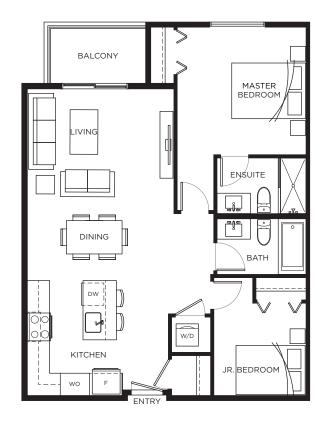

# Plan A1

Suite B201 | Jr. 3 Bedroom, 2 Bath Interior 1,122 sq.ft. | Balcony 66 sq.ft.