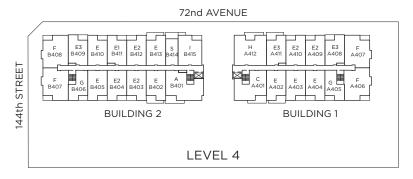

# Plan F

Jr. 3 Bedroom, 2 Bath Suite A206, A207, A306, A307, A406, A407, B207, B208, B307, B308, B407, B408 Interior 974 sq.ft. | Balcony 60 sq.ft.

# Plan G

1 Bedroom, 1 Bath Suite A205, A305, A405, B206, B306, B406 Interior 552 sq.ft. | Balcony 59 sq.ft.