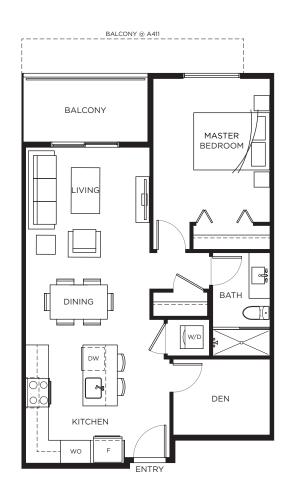

1 Bedroom + Den, 1 Bath Suite A211, B411 Interior 665 sq.ft. | Balcony 61 - 121 sq.ft.