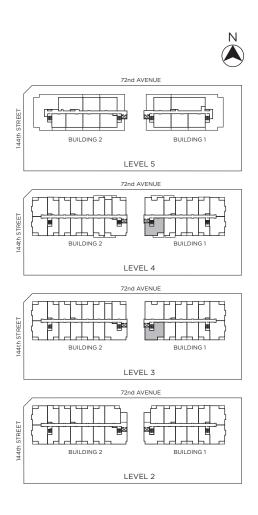

# Plan A

Suite B301, B401 | Jr. 3 Bedroom, 2 Bath Interior 1,084 sq.ft. | Balcony 66 - 138 sq.ft.











# Plan A1

Suite B201 | Jr. 3 Bedroom, 2 Bath Interior 1,122 sq.ft. | Balcony 66 sq.ft.





### **AMSONSQUARE.COM**







# Plan B

Suite B214 | Jr. 3 Bedroom, 2 Bath Interior 967 sq.ft. | Balcony 50 sq.ft.











# Plan C

Suite A301, A401 | Jr. 3 Bedroom, 2 Bath Interior 950 - 954 sq.ft. | Balcony 69 - 136 sq.ft.





### **AMSONSQUARE.COM**







# Plan C1

Suite A201 | Jr. 3 Bedroom, 2 Bath Interior 989 sq.ft. | Balcony 69 sq.ft.











# Plan D

Suite A212 | Jr. 2 Bedroom, 2 Bath Interior 816 sq.ft. | Balcony 50 sq.ft.











Jr. 2 Bedroom, 1 Bath Suite A204, A303, A304, A402, A403, A404, B202, B205, B210, B212, B310, B402, B405, B410, B413 Interior 686 sq.ft. | Balcony 61 - 121 sq.ft.











1 Bedroom + Den, 1 Bath Suite A211, B411 Interior 665 sq.ft. | Balcony 61 - 121 sq.ft.





### **AMSONSQUARE.COM**







Jr. 2 Bedroom, 2 Bath
Suite A202, A203, A209, A210, A302,
A309, A310, A409, A410, B203, B204, B213, B302,
B303, B304, B305, B312, B313, B403, B404, B412
Interior 686 sq.ft. | Balcony 61 sq.ft.











Jr. 2 Bedroom, 1.5 Bath
Suite A208, A308, A311, A408, A411,
B209, B211, B