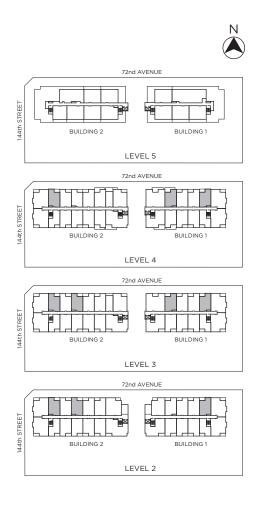

, 2 Bath Interior 989 sq.ft. | Balcony 69 sq.ft.











# Plan D

Suite A212 | Jr. 2 Bedroom, 2 Bath Interior 816 sq.ft. | Balcony 50 sq.ft.











Jr. 2 Bedroom, 1 Bath Suite A204, A303, A304, A402, A403, A404, B202, B205, B210, B212, B310, B402, B405, B410, B413 Interior 686 sq.ft. | Balcony 61 - 121 sq.ft.











1 Bedroom + Den, 1 Bath Suite A211, B411 Interior 665 sq.ft. | Balcony 61 - 121 sq.ft.





### **AMSONSQUARE.COM**







Jr. 2 Bedroom, 2 Bath
Suite A202, A203, A209, A210, A302,
A309, A310, A409, A410, B203, B204, B213, B302,
B303, B304, B305, B312, B313, B403, B404, B412
Interior 686 sq.ft. | Balcony 61 sq.ft.











Jr. 2 Bedroom, 1.5 Bath
Suite A208, A308, A311, A408, A411,
B209, B211, B309, B311, B409
Interior 665 - 670 sq.ft. | Balcony 61 - 66 sq.ft.











# Plan F

Jr. 3 Bedroom, 2 Bath Suite A206, A207, A306, A307, A406, A407, B207, B208, B307, B308, B407, B408 Interior 974 sq.ft. | Balcony 60 sq.ft.











# Plan G

1 Bedroom, 1 Bath Suite A205, A305, A405, B206, B306, B406 Interior 552 sq.ft. | Balcony 59 sq.ft.











# Plan H

Suite A312, A412 | Jr. 3 Bedroom, 2 Bath Interior 1,176 sq.ft. | Balcony 58 - 123 sq.ft.











# Plan I

Suite B315, B415 | Jr. 2 Bedroom, 2 Bath Interior 848 sq.ft. | Balcony 61 sq.ft.











# Plan J

2 Bedroom, 2 Bath

Suite A501, A502, A503, B502, B503, B505, B506 Interior 846 - 858 sq.ft. | Balcony 184 - 645 sq.ft.













# Plan J3

Suite B501 | 2 Bedroom, 2 Bath Interior 832 sq.ft. | Balcony 453 sq.ft.













# Plan J4

Suite A504 | 2 Bedroom, 2 Bath Interior 856 sq.ft.